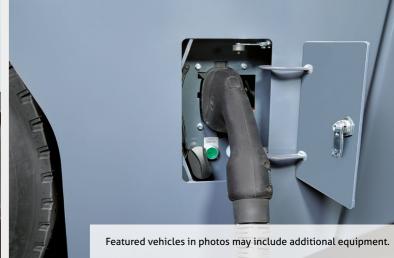

Battery pack Lithium-ion batteries, 600 V, up to 428 Ah, up to 256 kWh

Charging connector CCS 2.0

**Charger** DC charger

Dead weight approx. 10,000 kg

Fifth wheel boom Fifth wheel plate Eurohitch 2" FW 3510-TR for 36,000 kg