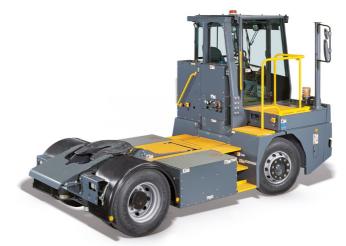

T 230e

Version: 11 / 2023 English mafi.de

Vehicle type T 230e

Operating areas Seaports, Distribution-/Logistic Centers, Industry

System load (GCWR) approx. 90,000 kg

Vehicle drive/Motor ZF Cetrax electric central drive, max. output 300 kW

Battery pack Lithium-ion batteries, 600 V, up to 428 Ah, up to 256 kWh

Charging connector CCS 2.0

**Charger** DC charger

Dead weight approx. 10,000 kg

Fifth wheel boom Fifth wheel plate Eurohitch 2" FW 3510-TR for 36,000 kg

**Lifting capacity** approx. 34,000 kg

Wheel base 3,070 mm

Speed up to 40 km/h

Axles front axle (VOLVO), rear axle (Kessler)

**Cabin** ROPS and FOPS certified, with one side door, access via the platform,

windshield and rear window made of laminated glass,

A/C and heating system

Please see our technical data sheet for more information