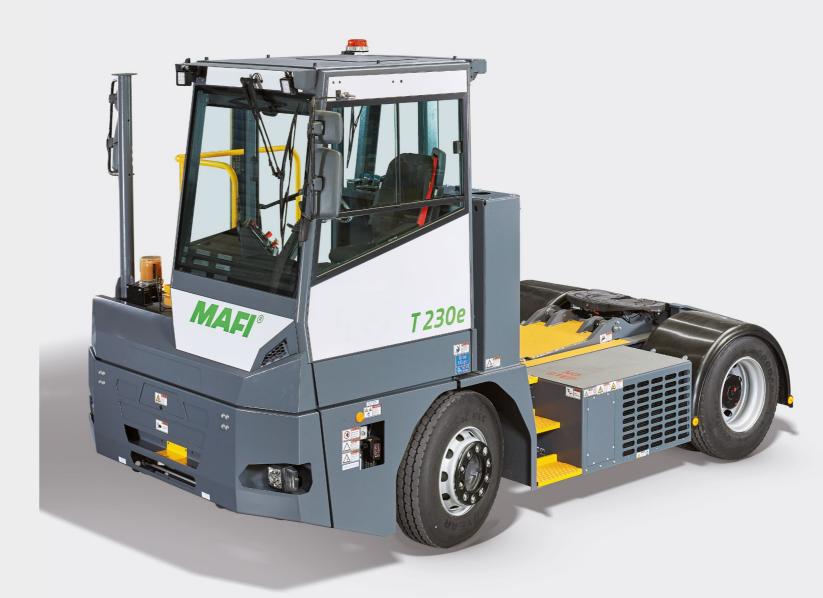

T 230e

Version: 11 / 2023 English mafi.de

Vehicle type T 230e

Operating areas Seaports, Distribution-/Logistic Centers, Industry

System load (GCWR) approx. 90,000 kg

Vehicle drive/Motor ZF Cetrax electric central drive, max. output 300 kW

Battery pack Lithium-ion batteries, 600 V, up to 428 Ah, up to 256 kWh

Charging connector CCS 2.0

**Charger** DC charger

Dead weight approx. 10,000 kg

Fifth wheel boom Fifth wheel plate Eurohitch 2" FW 3510-TR for 36,000 kg

**Lifting capacity** approx. 34,000 kg

Wheel base 3,070 mm

Speed up to 40 km/h

Axles front axle (VOLVO), rear axle (Kessler)

**Cabin** ROPS and FOPS certified, with one side door, access via the platform,

windshield and rear window made of laminated glass,

A/C and heating system

Please see our technical data sheet for more information

# **MAFI T 230e**

# Your Electric Terminal Tractor For Container Terminal And Distribution Center Operations

The electric terminal tractor was originally designed for container handling in seaports; however, it can also be used in many industrial applications that involve moving heavy loads.