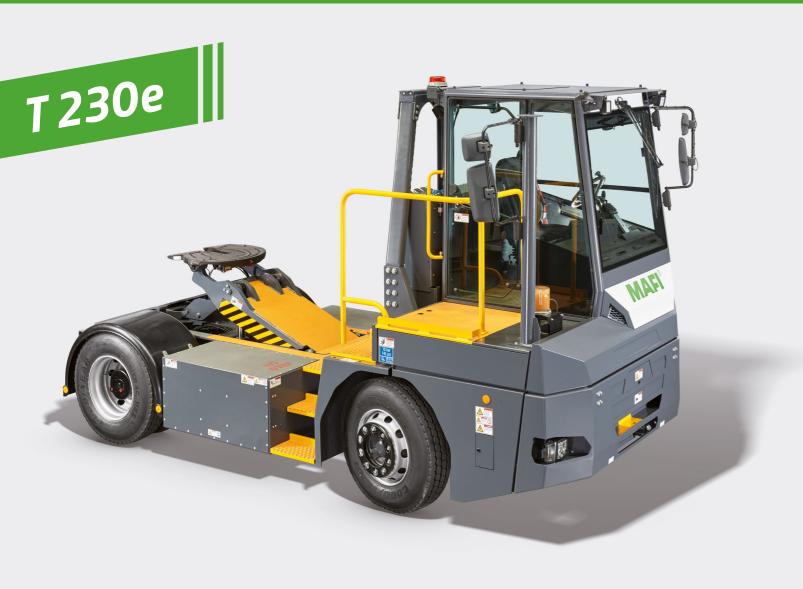

T 230e

Version: 11 / 2023 English mafi.de

Vehicle type T 230e

Operating areas Seaports, Distribution-/Logistic Centers, Industry

System load (GCWR) approx. 90,000 kg

Vehicle drive/Motor ZF Cetrax electric central drive, max. output 300 kW

Battery pack Lithium-ion batteries, 600 V, up to 428 Ah, up to 256 kWh

Charging connector CCS 2.0

**Charger** DC charger

Dead weight approx. 10,000 kg

Fifth wheel boom Fifth wheel plate Eurohitch 2" FW 3510-TR for 36,000 kg

**Lifting capacity** approx. 34,000 kg

Wheel base 3,070 mm

Speed up to 40 km/h

Axles front axle (VOLVO), rear axle (Kessler)

**Cabin** ROPS and FOPS certified, with one side door, access via the platform,

windshield and rear window made of laminated glass,

A/C and heating system

Please see our technical data sheet for more information

# **MAFI T 230e**

# Your Electric Terminal Tractor For Container Terminal And Distribution Center Operations

The electric terminal tractor was originally designed for container handling in seaports; however, it can also be used in many industrial applications that involve moving heavy loads.